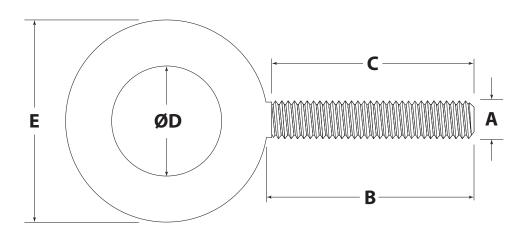

## LIFTING EYE BOLT – PLAIN PATTERN

| Dimension | Description      | Value | Tolerance |
|-----------|------------------|-------|-----------|
| А         | Thread Diameter  |       | Reference |
| В         | Shank Length     |       | +/125     |
| С         | Thread Length    |       | Minimum   |
| D         | Inside Diameter  |       | +/030     |
| Е         | Outside Diameter |       | Reference |
|           |                  |       |           |
|           |                  |       |           |
|           |                  |       |           |
|           |                  |       |           |
|           |                  |       |           |
|           |                  |       |           |
|           |                  |       |           |
|           |                  |       |           |